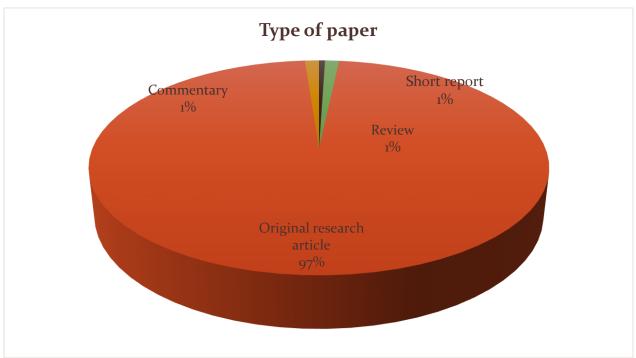

335           |
| 5                     | Thai    | 191           |
|                       | English | 144           |
| Subscribed Journal    |         | 8             |
|                       | Thai    | -             |
|                       | English | 8             |
|                       |         |               |
|                       |         |               |

## 3. Number of library users



#### 4. The Journal of Health Research

Total of visitors access to the Journal of Health Research @ <u>www.jhealthres.org</u> from year 2015 to 2017.



#### 4.1 Article types published in the Journal from 1987 to December 2017.



### 4.2 Journal of Health Research Submission: Summary 2011-2016



There are 595 submission to the Journal of Health Research from year 2011 to 2016.





Most of papers are from Thailand. The next one is from Indonesia and others as shown in pie chart. Besides, those of papers are from; Pakistan, Bhutan, Bangladesh, Maldives, Philippines, USA, Switzerland, Timor leste, DPR of Korea, Nigeria, China, Iran, Cambodia, Germany, Lao PDR, Libya, Brunei, South Korea, Taiwan, Uganda, and Zimbabwe.



The majority affiliation is College of Public Health Sciences, Chulalongkorn University. Second one is Mahidol University and others as shown in bar chart. Moreover, affiliations are from Bangladesh-American International University, India, College of Pharmacy, and other Thai universities (didn't show in the chart).

#### Prepared by Sunanta Wongchalee, November 2017