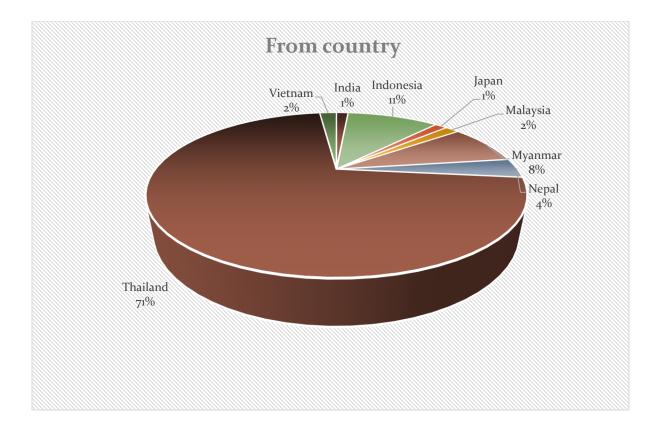

### 4.2 Journal of Health Research Submission: Summary 2011-2016

There are 595 submission to the Journal of Health Research from year 2011 to 2016.

Most of papers are from Thailand. The next one is from Indonesia and others as shown in pie chart. Besides, those of papers are from; Pakistan, Bhutan, Bangladesh, Maldives, Philippines, USA, Switzerland, Timor leste, DPR of Korea, Nigeria, China, Iran, Cambodia, Germany, Lao PDR, Libya, Brunei, South Korea, Taiwan, Uganda, and Zimbabwe.