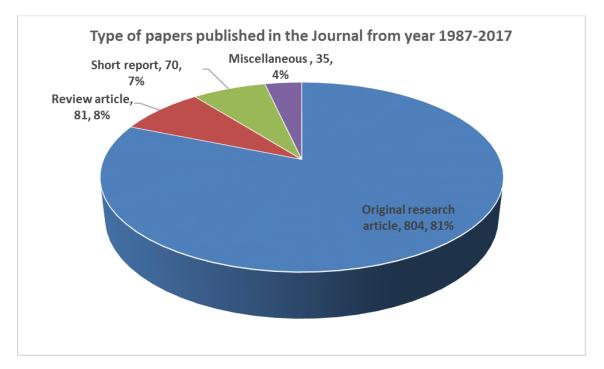

44           |
|                       | Thai    | 66            |
|                       | English | 578           |
| <b>Reference book</b> |         | 335           |
| 5                     | Thai    | 191           |
|                       | English | 144           |
| Subscribed Journal    |         | 8             |
|                       | Thai    | -             |
|                       | English | 8             |
|                       |         |               |
|                       |         |               |

## 3. Number of library users



#### 4. The Journal of Health Research

Total of visitors access to the Journal of Health Research @ <u>www.jhealthres.org</u> from year 2015 to 2017.



#### 4.1 Article types published in the Journal from 1987 to December 2017.



### 4.2 Journal of Health Research Submission: Summary 2011-2016



There are 595 submission to the Journal of Health Research from year 2011 to 2016.





Most of papers are from Thailand. The next one is from Indonesia and others as shown in pie chart. Besides, those of papers are from; Pakistan, Bhutan, Bangladesh, Maldives, Philippines, USA, Switzerland, Timor leste, DPR of Korea, Nigeria, China, Iran, Cambodia, Germany, Lao PDR, Libya, Brunei, South Korea, Taiwan, Uganda, and Zimbabwe.



The majority affiliation is College of Public Health Sciences, Chulalongkorn University. Second one is Mahidol University and others as shown in bar chart. Moreover, affiliations are from Bangladesh-American International University, India, College of Pharmacy, and other Thai universities (didn't s