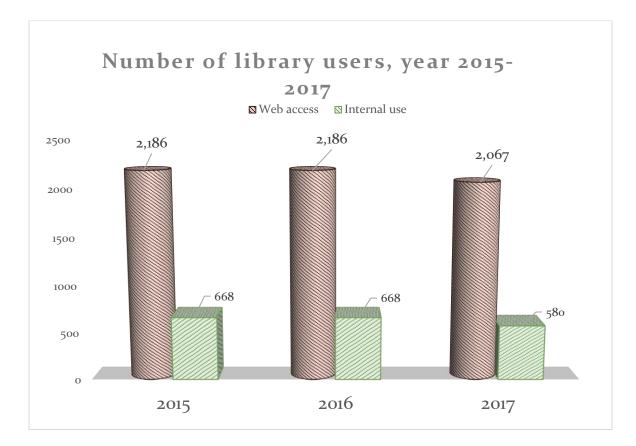

------------|---------|---------------|
| General book          |         | 7,925         |
|                       | Thai    | 3,122         |
|                       | English | 4,803         |
| Theses                |         | 644           |
|                       | Thai    | 66            |
|                       | English | 578           |
| <b>Reference book</b> |         | 335           |
| 5                     | Thai    | 191           |
|                       | English | 144           |
| Subscribed Journal    |         | 8             |
|                       | Thai    | -             |
|                       | English | 8             |
|                       |         |               |
|                       |         |               |

## 3. Number of library users



#### 4. The Journal of Health Research

Total of visitors access to the Journal of Health Research @ <u>www.jhealthres.org</u> from year 2015 to 2017.



#### 4.1 Article types published in the Journal from 1987 to December 2017.



### 4.2 Journal of Health Research Submission: Summary 2011-2016



There are 595 submission to the Journal of Health Research from year 2011 to 2016.





Most of papers are from Thailand. The next one is from Indonesia and others as shown in pie chart. Besides, those of papers are from; Pakistan, Bhutan, Bangladesh, Maldives, Philippines, USA, Switzerland, Timor leste, DPR of Korea, Nigeria, China, Iran, Cambodia, Germany, Lao PDR, Libya, Brunei, South Korea, Taiwan, Uganda, and Zimbabwe.



The majority affiliation is College of Public Health Sciences, Chu