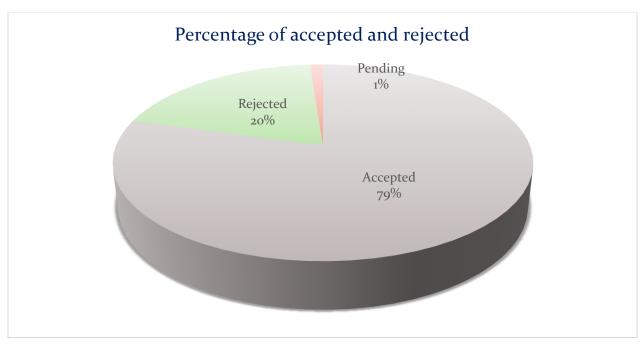

### 4.2 Journal of Health Research Submission: Summary 2011-2016

There are 595 submission to the Journal of Health Research from year 2011 to 2016.

Most of papers are from Thailand. The next one is from Indonesia and others as shown in pie chart. Besides, those of papers are from; Pakistan, Bhutan, Bangladesh, Maldives, Philippines, USA, Switzerland, Timor leste, DPR of Korea, Nigeria, China, Iran, Cambodia, Germany, Lao PDR, Libya, Brunei, South Korea, Taiwan, Uganda, and Zimbabwe.