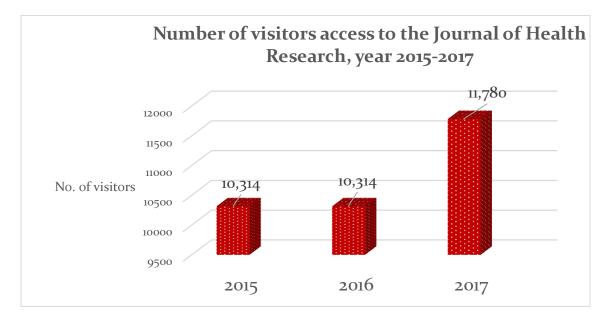

#### 4. The Journal of Health Research

Total of visitors access to the Journal of Health Research @ <u>www.jhealthres.org</u> from year 2015 to 2017.