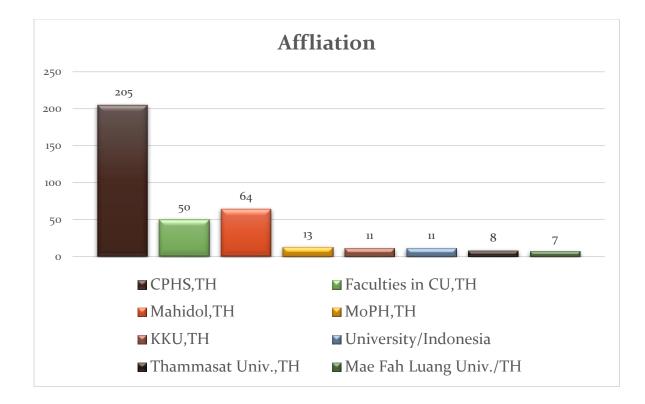

The majority affiliation is College of Public Health Sciences, Chulalongkorn University. Second one is Mahidol University and others as shown in bar chart. Moreover, affiliations are from Bangladesh-American International University, India, College of Pharmacy, and other Thai universities (didn't show in the chart).