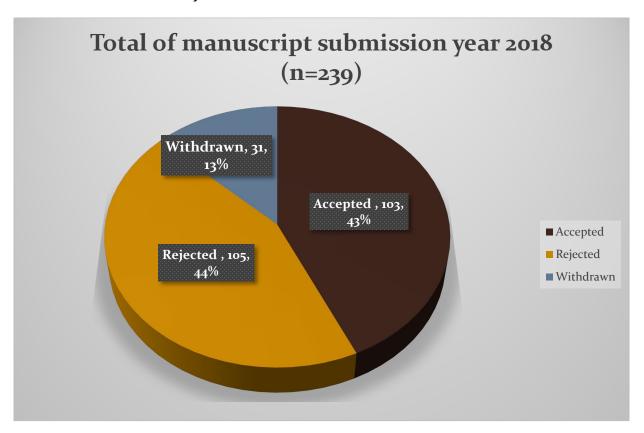

o From March to December 2018, there are 239 manuscripts submitted to the Journal via the ScholarOne. The data revealed that accepted paper was 103 (43%) and rejected paper was 105 (44%). Only31 papers (13%) withdrawn from the system.