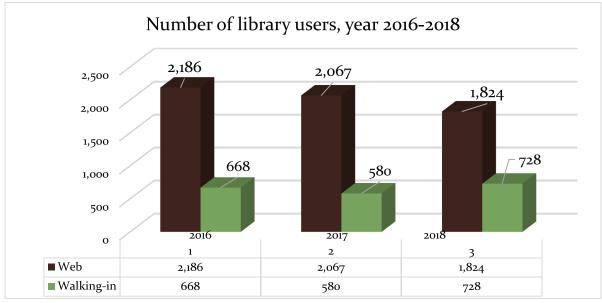

Number of library users classified by accessing to the Web and Walking-in, year 2016 to 2018

NOTE: Figure as year a calendar year 2018