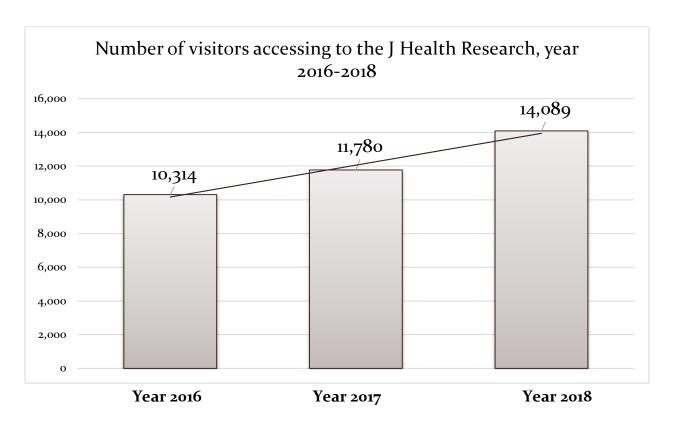

#### 2.1 Number of visitors accessing to the Journal

As of the fiscal year October 2017-September 2018, there are 14,089 visitors accessing to the Journal (by counter stat application with the old URL@www.jhealthres.org).